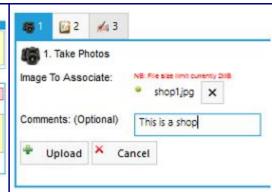

task tab by following the instructions. In this example it is a picture, click on Add New Image File

3. Under the Job Status instructions start the first 4. Click on Select and then find the photo of the site. Type in any comments against the photo and click **Upload**, repeat until finished.