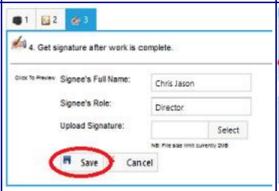

contact in the required boxes. Click Select and you would like us or the client to know type them upload a picture of the site contacts signature. In the Job Comments box above the task. Then click Save