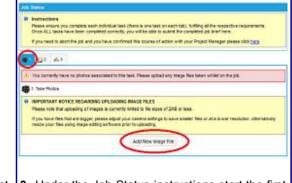

task tab by following the instructions. In this example it is a picture, click on Add New Image File

3. Under the Job Status instructions start the first 4. Click on Select and then find the photo of the site. Type in any comments against the photo and click **Upload**, repeat until finished.