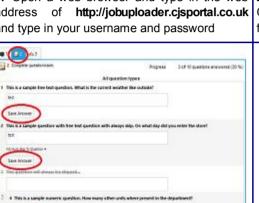

## CJ Retail Solutions - Job Completion Form

address of http://jobuploader.cisportal.co.uk and type in your username and password

5. Click on the 2nd task tab, in this example a questionnaire, and start answering the questions pressing the Save Answer button after each answer.

6. When you have answered all the required 7. Type in the full name and the role of the site 8. If there are any comments about the job that questions then you will be able to select Yes to end the questionnaire and then you can move on to the next task by clicking on the next tab.