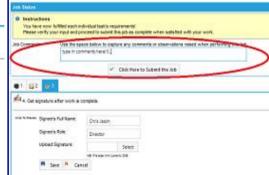

| 0            | Instructions     You have now fulfilled each individual task's requirements!     Please verify your input and proceed to submit this job as complete when satisfied w |   |    |                                                                                                                          |  |  |
|--------------|-----------------------------------------------------------------------------------------------------------------------------------------------------------------------|---|----|--------------------------------------------------------------------------------------------------------------------------|--|--|
| lob Comments |                                                                                                                                                                       |   |    | Use the space below to capture any comments or observations raise type in comments here!!!  Click Here to Submit the Job |  |  |
|              | 1                                                                                                                                                                     | 2 | 61 |                                                                                                                          |  |  |

9. Once you are happy with the job click on the 10. To return stock open a web browser and type 11. Tap Warehouse Returns, Tap to continue if 12. Type in the guantity of each item of stock to button under comments Click Here to Submit in http://regional.cjsportal.co.uk & type in your you are returning to specific warehouse.