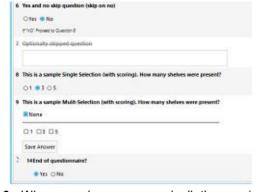

6. When you have answered all the required 7. Type in the full name and the role of the site 8. If there are any comments about the job that questions then you will be able to select Yes to end the questionnaire and then you can move on to the next task by clicking on the next tab.