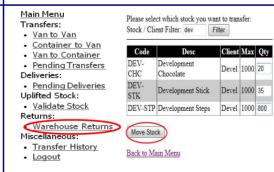

9. Once you are happy with the job click on the 10. To return stock open a web browser and type 11. Tap Warehouse Returns, Tap to continue if 12. Type in the guantity of each item of stock to button under comments Click Here to Submit in http://regional.cjsportal.co.uk & type in your you are returning to specific warehouse.