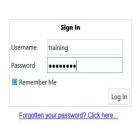

## CJ Retail Solutions - Job Completion Form

address of http://jobuploader.cisportal.co.uk and type in your username and password

5. Click on the 2nd task tab, in this example a questionnaire, and start answering the questions pressing the Save Answer button after each answer.

the Job, once this is done the PM will be able username and password, then press login to go through the data.

1. Open a web browser and type in the web 2. Click login and you will have your job list. Check the Job and Outlet details are correct before starting

| Log In             |        |  |  |  |
|--------------------|--------|--|--|--|
| Username: training |        |  |  |  |
| Password: ••••••   |        |  |  |  |
|                    | Log In |  |  |  |
|                    |        |  |  |  |